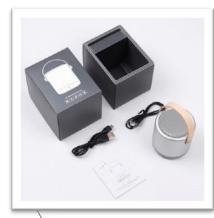

## Tub Bluetooth speaker

Gift box and accessories.

Bluetooth speaker and speakerphone with gift box utilising Broadcom 4.1 Bluetooth for stable transmission.

Playback time: 7-8 hours (based upon 50% volume)

Output: 5W.

**Battery:** Rechargeable lithium polymer battery 3.7V 1000mAh.

TOOOTHAII.

Accessories: mini USB cable, 3.5 AUX cable, manual

**Dimensions**: 7.4 x 7.0 x 7.8mm