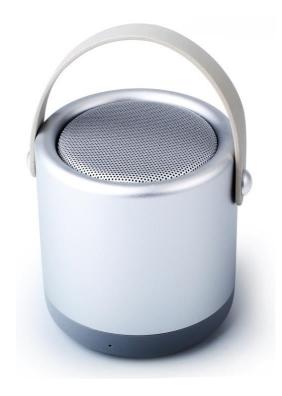

## Tub Bluetooth speaker

Gift box and accessories.

Bluetooth speaker and speakerphone with gift box utilising Broadcom 4.1 Bluetooth for stable transmission.

## **Specifications**

**Description:** Bluetooth metal speaker with hands free function.3.5mm line in, TF card reader. Bluetooth version 4.1. BT range 10m. 45mm driver.

**Output: 5W** 

**Charge time** 3-4 hours

Colours: silver

Packing: laminated gift box with lift off lid

**Brand area**: 25 x 25mm engraved or printed

Cartons: 40 per carton, GW 16.3kg,

Carton size: 51 x 30 x 36cm

Certification: CE, FCC, RoHS, WEEE