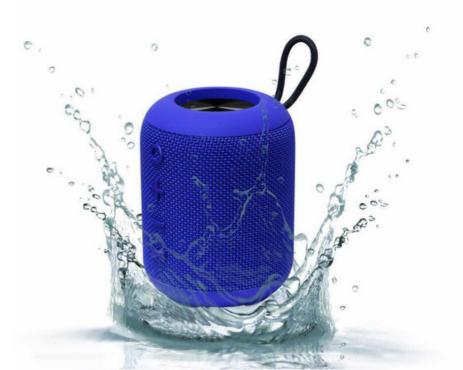

## D-Base

10W waterproof bluetooth speaker with up to 20 hours playtime

| Spec       |                                                    |                                                                    |  |
|------------|----------------------------------------------------|--------------------------------------------------------------------|--|
| Dimensions | 100 x 85 mm                                        | <ul> <li>black</li> <li>grey</li> <li>red</li> <li>blue</li> </ul> |  |
| Materials  | ABS plastic, waterproof fabric, silicone, aluminum |                                                                    |  |
| Weight     | 370g speaker only - 428g speaker in box            |                                                                    |  |
| Battery    | 3.7V/ 2000 mAH battery                             |                                                                    |  |
| Bluetooth  | V 5.0                                              |                                                                    |  |
| Play time  | 20 hours at 50 % volume                            |                                                                    |  |
| Output RMS | 10W (5W x 2) RMS 10 %                              |                                                                    |  |
| Drive size | 2 x 1.75" + 2 x passive radiator                   |                                                                    |  |
| TF card    | up to 32GB (MP3 & WAV format)                      |                                                                    |  |
| Cable type | USB C (supplied)                                   |                                                                    |  |