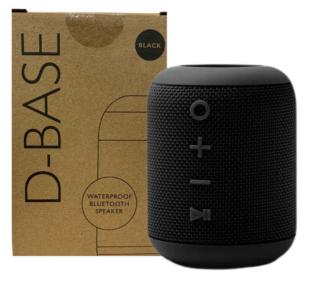

## D-Base

10W waterproof bluetooth speaker with up to 20 hours playtime

| Spec       |                                                    |                                                                    |  |
|------------|----------------------------------------------------|--------------------------------------------------------------------|--|
| Dimensions | 100 x 85 mm                                        | <ul> <li>black</li> <li>grey</li> <li>red</li> <li>blue</li> </ul> |  |
| Materials  | ABS plastic, waterproof fabric, silicone, aluminum |                                                                    |  |
| Weight     | 370g speaker only - 428g speaker in box            |                                                                    |  |
| Battery    | 3.7V/ 2000 mAH battery                             |                                                                    |  |
| Bluetooth  | V 5.0                                              |                                                                    |  |
| Play time  | 20 hours at 50 % volume                            |                                                                    |  |
| Output RMS | 10W (5W x 2) RMS 10 %                              |                                                                    |  |
| Drive size | 2 x 1.75" + 2 x passive radiator                   |                                                                    |  |
| TF card    | up to 32GB (MP3 & WAV format)                      |                                                                    |  |
| Cable type | USB C (supplied)                                   |                                                                    |  |

packaging

| Packaging           |                                        |
|---------------------|----------------------------------------|
| Product packaging   | FSC Kraft box, cardboard, tissue paper |
| Tuck box dimensions | 135 x 90 x 90 mm                       |
| Carton dimensions   | 47 x 19 x 29cm                         |
| No. per carton      | 20                                     |
| GW                  | 9.6 kg                                 |
| HS code             | 8518210000                             |
| Country of origin   | China                                  |
| Max no. per pallet  | 1200                                   |