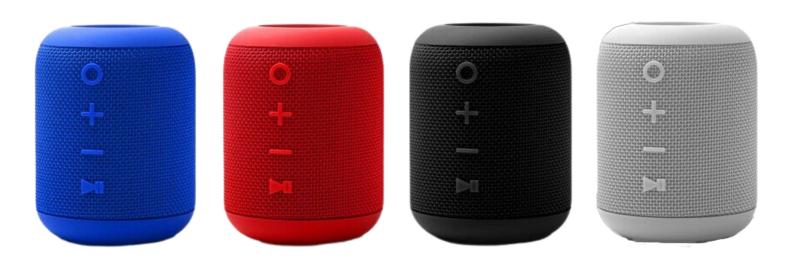

## D-Base

10W waterproof bluetooth speaker with up to 20 hours playtime

| Spec       |                                                    |                                                                    |  |
|------------|----------------------------------------------------|--------------------------------------------------------------------|--|
| Dimensions | 100 x 85 mm                                        | <ul> <li>black</li> <li>grey</li> <li>red</li> <li>blue</li> </ul> |  |
| Materials  | ABS plastic, waterproof fabric, silicone, aluminum |                                                                    |  |
| Weight     | 370g speaker only - 428g speaker in box            |                                                                    |  |
| Battery    | 3.7V/ 2000 mAH battery                             |                                                                    |  |
| Bluetooth  | V 5.0                                              |                                                                    |  |
| Play time  | 20 hours at 50 % volume                            |                                                                    |  |
| Output RMS | 10W (5W x 2) RMS 10 %                              |                                                                    |  |
| Drive size | 2 x 1.75" + 2 x passive radiator                   |                                                                    |  |
| TF card    | up to 32GB (MP3 & WAV format)                      |                                                                    |  |
| Cable type | USB C (supplied)                                   |                                                                    |  |