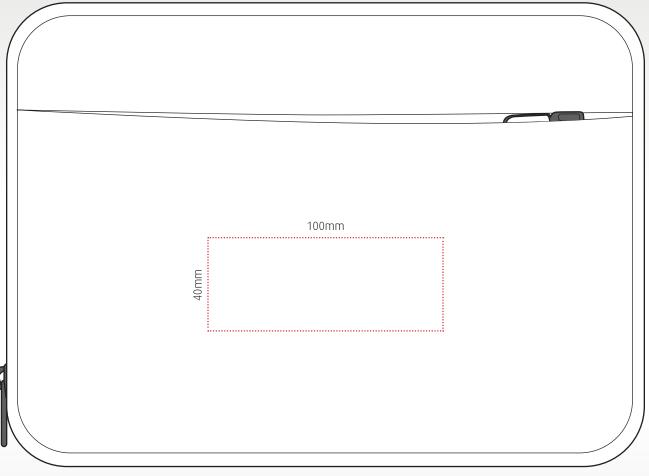

# supatech RPET

Width: 270mm Height: 195mm Depth: 56mm

### Transfer print

All branding areas are to be used as a guide and are subject to sight of artwork.

Materials: RPET Colours: Black (delivery with red detail in zip) Width: 270mm Height: 195mm

Depth: 56mm Country of origin: China HS Code: 4202220000 Box dimensions: 57 x 54 x 44 mm **No. per carton:** 40 **GW:** 13.75kg