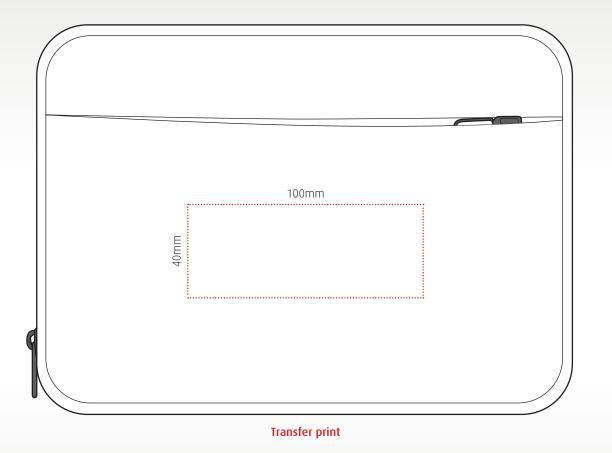

## supatech mini RPET

### Practical bag for all your tech made from durable RPET

Width: 225mm Height: 185mm Depth: 60mm

All branding areas are to be used as a guide and are subject to sight of artwork.

| Materials: RPET                                  | Depth: 60mm                                |
|--------------------------------------------------|--------------------------------------------|
| Colours: Black (delivery with red detail in zip) | Country of origin: China                   |
| Width: 225mm                                     | HS Code: 4202220000                        |
| Height: 185mm                                    | <b>Box dimensions:</b> 36.5 x 43 x 46.5 mm |