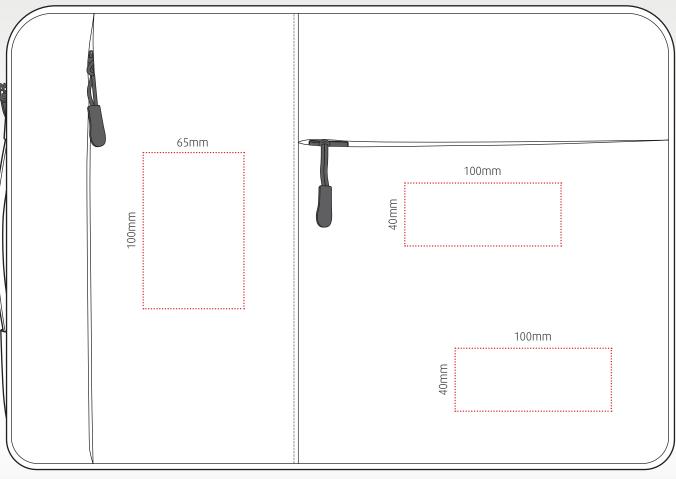

# shield RPET laptop bag branding template

The water resistant and hard wearing RPET outer lining ensures your laptop is fully protected at all times

Width: 425mm Height: 300mm Depth: 30mm

#### Transfer print

All branding areas are to be used as a guide and are subject to sight of artwork.

Materials: RPET outer lining, faux fur inner pocket, TPU handleDepth: 30mmColours: BlackCountry of origin: ChinaWidth: 425mmHS Code: 4202220000Height: 300mmBox dimensions: 53 x 44 x 44 mm