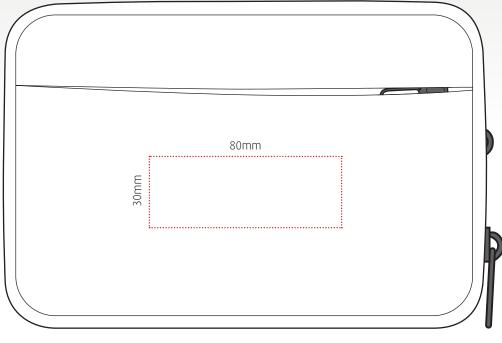

### branding template

# shield RPET laptop bag branding template

The water resistant and hard wearing RPET outer lining ensures your laptop is fully protected at all times

Width: 425mm Height: 300mm Depth: 30mm

#### Transfer print

All branding areas are to be used as a guide and are subject to sight of artwork.

Materials: RPET outer lining, faux fur inner pocket, TPU handleDepth: 30mmColours: BlackCountry of origin: ChinaWidth: 425mmHS Code: 4202220000Height: 300mmBox dimensions: 53 x 44 x 44 mm