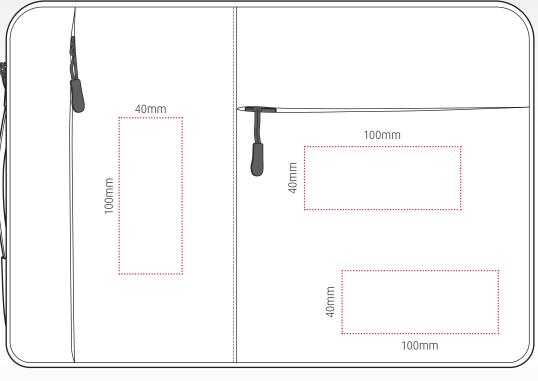

## shield mini RPET

Sleek Chromebook/tablet case made from RPET

Width: 335mm Height: 245mm Depth: 30mm

Transfer print

All branding areas are to be used as a guide and are subject to sight of artwork.

Materials: RPET outer lining, faux fur inner pocket, TPU handle Colours: Black Width: 335mm Height: 245mm

Depth: 30mm Country of origin: China HS Code: 4202220000 Box dimensions: 42 x 51 x 37.5 mm **No. per carton:** 20 **GW:** 6.6kg