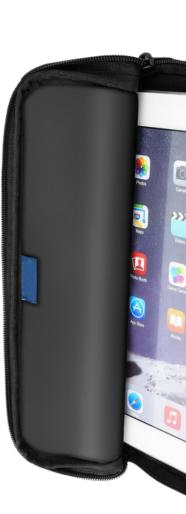

## supatech RPET

Practical tech and tablet bag made from recycled bottles

| Spec       |                                                       |
|------------|-------------------------------------------------------|
| Dimensions | 270 x 195 x 56mm                                      |
| Materials  | RPET Polyester, Polyester, Polypropylene, Zinc, Nylon |
| Weight     | 307g                                                  |