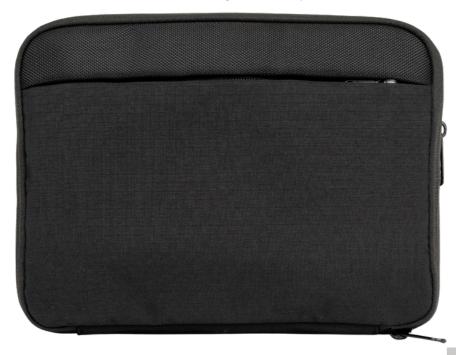

## supatech RPET

Practical tech and tablet bag made from recycled bottles

| Spec       |                                                       |
|------------|-------------------------------------------------------|
| Dimensions | 270 x 195 x 56mm                                      |
| Materials  | RPET Polyester, Polyester, Polypropylene, Zinc, Nylon |
| Weight     | 307g                                                  |