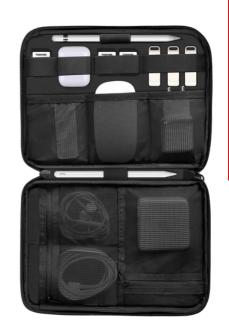

## supatech RPET

Practical tech and tablet bag made from recycled bottles

| Spec       |                                                       |
|------------|-------------------------------------------------------|
| Dimensions | 270 x 195 x 56mm                                      |
| Materials  | RPET Polyester, Polyester, Polypropylene, Zinc, Nylon |
| Weight     | 307g                                                  |