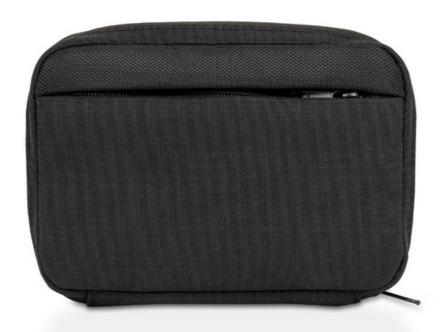

## supatech mini RPET

Practical bag for all your tech made from durable RPET

| Spec       |                                                       |
|------------|-------------------------------------------------------|
| Dimensions | 200 x 145 x 70mm                                      |
| Materials  | RPET Polyester, Polyester, Polypropylene, Zinc, Nylon |
| Weight     | 218g                                                  |