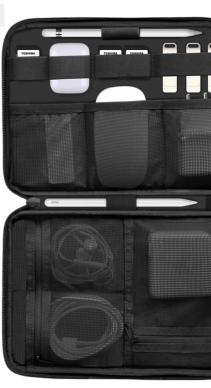

## supatech mini RPET

Practical bag for all your tech made from durable RPET

| Spec       |                                                       |
|------------|-------------------------------------------------------|
| Dimensions | 200 x 145 x 70mm                                      |
| Materials  | RPET Polyester, Polyester, Polypropylene, Zinc, Nylon |
| Weight     | 218g                                                  |