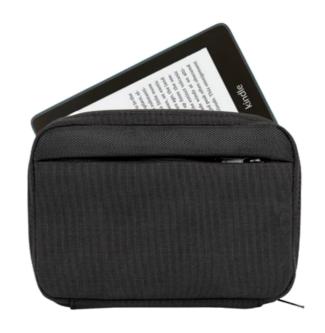

## supatech mini RPET

Practical bag for all your tech made from durable RPET

| Spec       |                                                       |
|------------|-------------------------------------------------------|
| Dimensions | 200 x 145 x 70mm                                      |
| Materials  | RPET Polyester, Polyester, Polypropylene, Zinc, Nylon |
| Weight     | 218g                                                  |