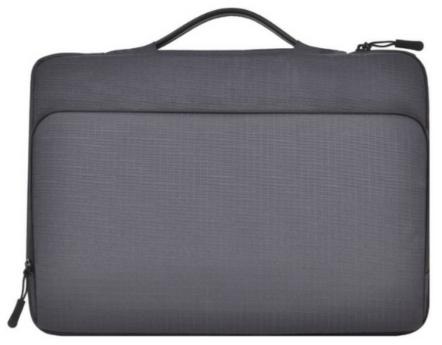

## shield plus RPET

Durable RPET laptop bag with large storage pocket

| Spec        |                                                |
|-------------|------------------------------------------------|
| Dimensions  | 245 x 335 x 50mm                               |
| Laptop size | 14.5" laptop max                               |
| Weight      | 340g                                           |
| Materials   | RPET Polyester, Polyester, Polypropylene, Zinc |