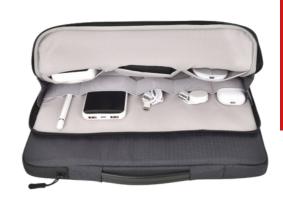

## shield plus RPET

Durable RPET laptop bag with large storage pocket

| Spec        |                                                |
|-------------|------------------------------------------------|
| Dimensions  | 245 x 335 x 50mm                               |
| Laptop size | 14.5" laptop max                               |
| Weight      | 340g                                           |
| Materials   | RPET Polyester, Polyester, Polypropylene, Zinc |