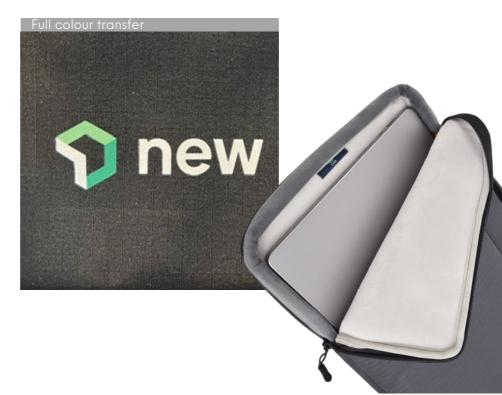

| Branding       | Subject to sight of artwork       |
|----------------|-----------------------------------|
| Transfer print | 1 colour - 100 (w) x 65 (h) mm    |
| Transfer print | Full colour - 100 (w) x 65 (h) mm |