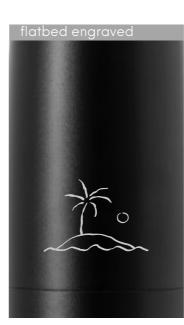

| Branding        | Subject to sight of artwork                                              |
|-----------------|--------------------------------------------------------------------------|
| Rotary print    | 1 colour - 70 (w) x 80 (h) mm                                            |
| Pad print       | 2 - 4 colours - 30 (w) x 50 (h) mm                                       |
| Laser engraving | Flatbed - 40 (w) x 20 (h) mm (horizontal), 20 (w) x 80 (h) mm (vertical) |