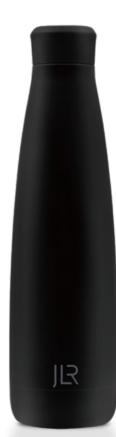

## reef

Premium, insulated , drinks bottle with TPU Loop handle, 500ml

| Spec       |                                                                          |  |                  |
|------------|--------------------------------------------------------------------------|--|------------------|
| Capacity   | 500 ml                                                                   |  |                  |
| Dimensions | 73 mm diameter x 260 mm                                                  |  | <b>•</b> • • • • |
| Materials  | 1aterials 304 stainless steel, TPU, food grade silicone seal, PP plastic |  | black            |
| Weight     |                                                                          |  |                  |
| Finishes   |                                                                          |  |                  |