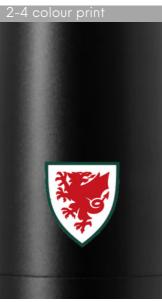

| Branding        | Subject to sight of artwork                                              |
|-----------------|--------------------------------------------------------------------------|
| Rotary print    | 1 colour - 70 (w) x 80 (h) mm                                            |
| Pad print       | 2 - 4 colours - 30 (w) x 50 (h) mm                                       |
| Laser engraving | Flatbed - 40 (w) x 20 (h) mm (horizontal), 20 (w) x 80 (h) mm (vertical) |