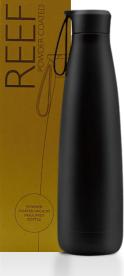

## reef

Premium, insulated , drinks bottle with TPU Loop handle, 500ml

| Spec       |                                                                          |  |                  |
|------------|--------------------------------------------------------------------------|--|------------------|
| Capacity   | 500 ml                                                                   |  |                  |
| Dimensions | 73 mm diameter x 260 mm                                                  |  | <b>•</b> • • • • |
| Materials  | 1aterials 304 stainless steel, TPU, food grade silicone seal, PP plastic |  | black            |
| Weight     |                                                                          |  |                  |
| Finishes   |                                                                          |  |                  |

## Packaging

| Packaging           |                                |
|---------------------|--------------------------------|
| Product packaging   | Tuck box and compostable liner |
| Tuck box dimensions | 76 x 76 x 267 mm               |
| Carton dimensions   | $47 \times 40 \times 29$ cm    |
| No. per carton      | 30                             |
| GW                  | 11.15 kg                       |
| HS code             | 9617 0000 00                   |
| Country of origin   | China                          |
| Max no. per pallet  | 900                            |
|                     |                                |