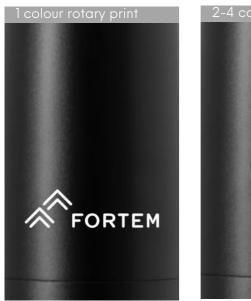

| Branding        | Subject to sight of artwork                                              |
|-----------------|--------------------------------------------------------------------------|
| Rotary print    | 1 colour - 70 (w) x 80 (h) mm                                            |
| Pad print       | 2 - 4 colours - 30 (w) x 50 (h) mm                                       |
| Laser engraving | Flatbed - 40 (w) x 20 (h) mm (horizontal), 20 (w) x 80 (h) mm (vertical) |