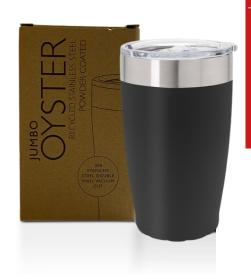

## oyster jumbo R

Powder coated, recycled stainless steel, insulated cup - 500 ml

| Spec       |                                                                 |
|------------|-----------------------------------------------------------------|
| Capacity   | 500 ml                                                          |
| Dimensions | 90 x 145mm                                                      |
| Materials  | 73% post consumer stainless steel, food grade silicone seal, PP |
| Weight     | 261g - cup only, 305g - cup in FSC kraft box                    |
| Finishes   | Powder coated                                                   |

| Packaging           |                                 |
|---------------------|---------------------------------|
| Product packaging   | Kraft box and compostable liner |
| Tuck box dimensions | 95 x 95 x 155 mm                |
| Carton dimensions   | 49.5 x 49.5 x 34 cm             |
| No. per carton      | 50                              |
| GW                  | 18.5 kg                         |
| HS code             | 9617 0000 00                    |
| Country of origin   | China                           |
| Max no. per pallet  | 1000                            |