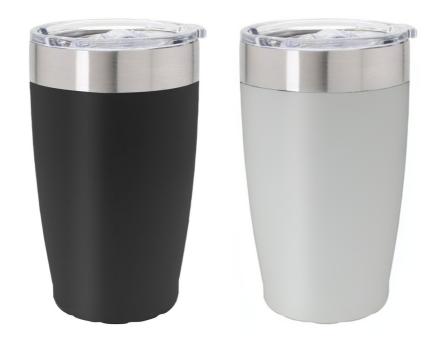

## oyster jumbo R

Powder coated, recycled stainless steel, insulated cup - 500 ml

| Spec       |                                                                 |
|------------|-----------------------------------------------------------------|
| Capacity   | 500 ml                                                          |
| Dimensions | 90 x 145mm                                                      |
| Materials  | 73% post consumer stainless steel, food grade silicone seal, PP |
| Weight     | 261g - cup only, 305g - cup in FSC kraft box                    |
| Finishes   | Powder coated                                                   |