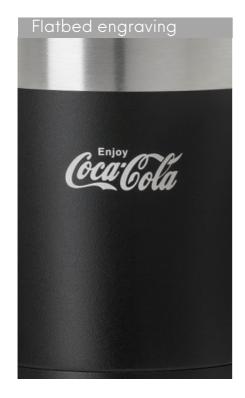

| Branding        | Subject to sight of artwork               |
|-----------------|-------------------------------------------|
| Rotary print    | 1 colour - 30 (w) x 50 (h) mm             |
| Pad print       | 2 - 4 colours - 30 (w) x 50 (h) mm        |
| Laser engraving | Flatbed - 40 (w) x 25 (h) mm (horizontal) |