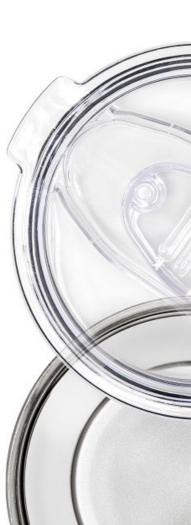

## oyster jumbo R

Powder coated, recycled stainless steel, insulated cup - 500 ml

| Spec       |                                                                 |
|------------|-----------------------------------------------------------------|
| Capacity   | 500 ml                                                          |
| Dimensions | 90 x 145mm                                                      |
| Materials  | 73% post consumer stainless steel, food grade silicone seal, PP |
| Weight     | 261g - cup only, 305g - cup in FSC kraft box                    |
| Finishes   | Powder coated                                                   |