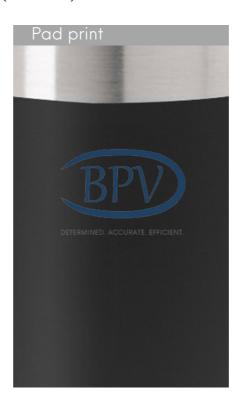

| Branding        | Subject to sight of artwork               |
|-----------------|-------------------------------------------|
| Rotary print    | 1 colour - 30 (w) x 50 (h) mm             |
| Pad print       | 2 - 4 colours - 30 (w) x 50 (h) mm        |
| Laser engraving | Flatbed - 40 (w) x 25 (h) mm (horizontal) |